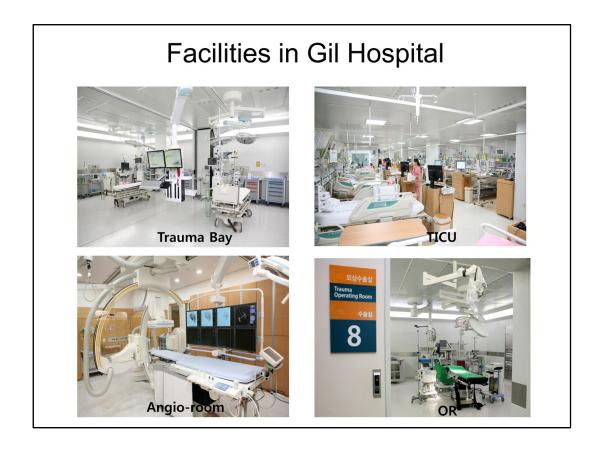

### Patients Volume of Regional Trauma Center

| Year | Total No. Patie |         | Patients wi | th ISS >15 |
|------|-----------------|---------|-------------|------------|
| Teal | Chungnam        | Incheon | Chungnam    | Incheon    |
| 2010 | 1732            | 25,532  | 122         | 265        |
| 2011 | 2303            | 25,548  | 251         | 268        |
| 2012 | 2361            |         | 240         |            |
| 2013 | 2191            | 26,208  | 298         | 446        |

<sup>\*</sup> Chungnam : Dankook University Hospital Incheon : Gil Hospital

#19. This slide shows example of regional trauma centers which already opened.