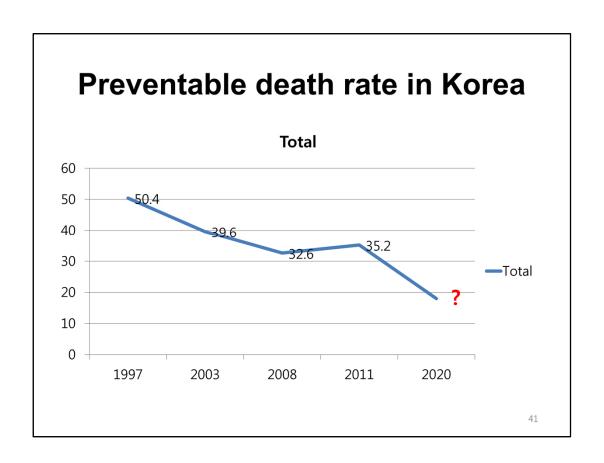

Let's move on the main topic.

#2. This slide shows preventable death rate in Korea. Blue bar is prehospital preventable death rate, purple bar is hospital preventable death rate, and red bar is total preventable death rate, that is prehospital + hospital death reate. As you can see, Preventable death rate was 50.4% in 1998. It was so high compared with those of the developed countries, such as US or European countries which is 10 to 20%. Fortunatelly, the preventable death rate has gradually decreased, and it was 32.6% in 2008. The decrease of the preventable death rate was due to the introduction of National EMS fund which was made for the improvement of emergency medical service system. However, after then, the preventable death rate has slightly increased again to 35.2% in 2011. The main cause of the increase in the preventable death rate was lack of trauma care system and trauma center in Korean.