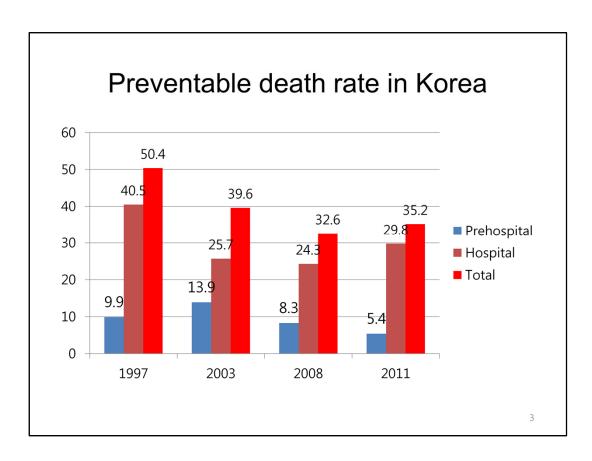

Let's move on the main topic.

#2. This slide shows preventable death rate in Korea. Blue bar is prehospital preventable death rate, purple bar is hospital preventable death rate, and red bar is total preventable death rate, that is prehospital + hospital death reate. As you can see, Preventable death rate was 50.4% in 1998. It was so high compared with those of the developed countries, such as US or European countries which is 10 to 20%. Fortunatelly, the preventable death rate has gradually decreased, and it was 32.6% in 2008. The decrease of the preventable death rate was due to the introduction of National EMS fund which was made for the improvement of emergency medical service system. However, after then, the preventable death rate has slightly increased again to 35.2% in 2011. The main cause of the increase in the preventable death rate was lack of trauma care system and trauma center in Korean.