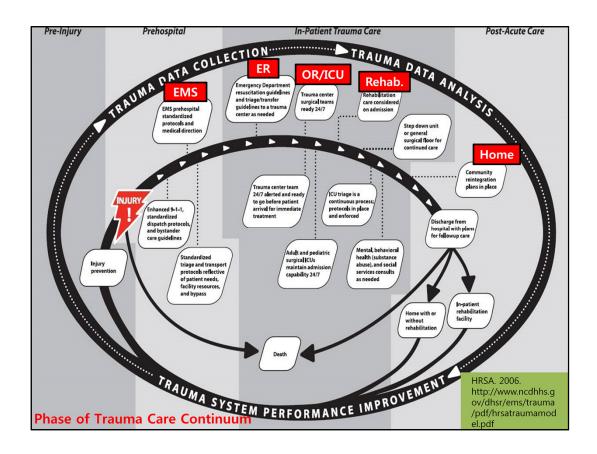

#4. To solve these problems, we need to have pre-planned trauma care delivery system.

A trauma care system has many components such as injury prevention, standardized EMS protocol, ER resuscitation, OR, ICU and rehabilitation, which require a multidisciplinary team approach. Trauma data collection and analysis are also needed for the trauma system performance improvement.