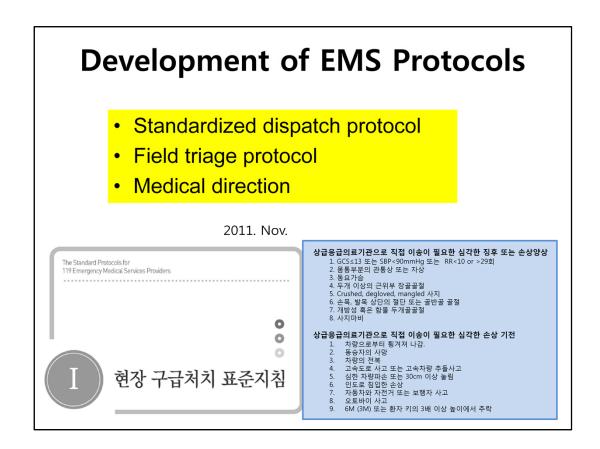

### #9.

We also developed EMS protocols such standadized dispatch protocol, field triage protocol and medical direction.