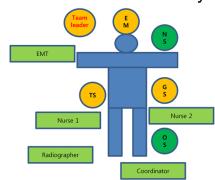

### **Guidelines for Trauma Team**

(MHW 2013, 10)

- Trauma Team
  - GS, TS, OS, NS
- "Primary trauma team" & "Backup trauma team"
  - Available 24hours a day

- Support Team
  - EM, Anes, Radiolody
  - PS, IM, Oph, Uro, OB & GY,
     Ped, ENT, Dental Surgery
  - On call duty system
    - EM, Anes : within 10 min after call
    - Others: within 30 min after call

# 27. The ministry of Health and Welfare released guidelines for trauma team at regional trauma centers.

Trauma team is usually composed of GS, TS, OS, and NS.

Primary trauma team should be present in-hospital to meet all trauma patients in the trauma resuscitation area at the time of the trauma patient's arrival. Primary trauma team should not perform no elective surgery or procedures, during the on-call period.

When primary trauma team takes a trauma patient, backup trauma team shall become the primary trauma team and shall arrive promptly when summoned.

Support team is usually composed of EM, Anes, radiology, and so on. They also should be available within 30 min when called.

### Role of Trauma Team

- Rapid decision of diagnostic or therapeutic plan
- Minimize chaos
- Improved treatment system
- Training of trauma surgeon
- Education for student and residents
- Quality evaluation
- Development of trauma registry