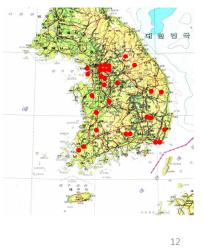

## **HEMS** by Fire Department

• Number of EMS Helicopter: 27

• HEMS personnel: 270

Number of HEMS transport

 $-2728 (2012) \rightarrow 3202 (2013)$ 

#11. In addition to Doctor Heli, we have 27 EMS helicopters which are operated by 119 fire department. Red dots show the distribution of HEMS. At present, 270 personnel are working at 119 HEMS.

The number of HEMS transport has been gradually increased from 2700 in 2012 to 3200 in 2013.