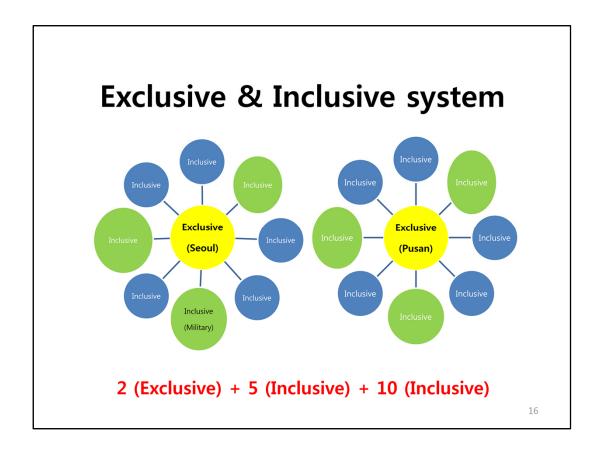

#15. The Ministry of Health & Welfare has planned to develop trauma system until 2016. In this plan, 2 exclusive (it means independent) trauma centers and 15 inclusive trauma centers. Among 15 inclusive trauma centers, 5 trauma centers will be more bigger than other 10 centers.

In addition, the ministry of National defense are planning to set up the inclusive type trauma center in military hospital (Korean Armed Forces Capital Hospital) which is located near Seoul.

#16. Two exclusive type regional trauma center will open at Pusan and Seoul in 2015 and 2018, respectively. These centers have more than 50 ICU beds and 200 admission ward beds.

During last 2 years, 9 Inclusive type regional trauma centers were designated. 5 in 2012, 4 in 2013, respectively.

Another 6 regional center will be designated until 2015. Until now, 3 trauma center were opened. Each inclusive type regional trauma centers receives financial support from government. (\$8,000,000 for facility support, and \$2,700,000 for annual manpower support, respectively)