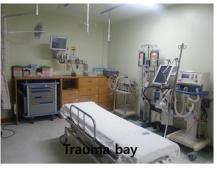

#20.

#21

### Facilities in Dankook University Hospital

#22

#24.

#26. Previously, when trauma pts was brought to hospital, initially intern or EM resident saw the patient, and reported to EM physician or residents in a related department. EM physician or related residents then, reported to staffs in a related department, who finally decided treatment plan. In this process, treatment plan was delayed. In contrast, when trauma team see the trauma patient, decision of treatment plan should be done rapidly within golden hour.