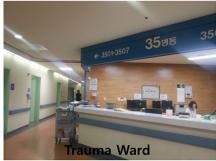

#20.

#21

### Facilities in Dankook University Hospital

#22

#24.

#26. Previously, when trauma pts was brought to hospital, initially intern or EM resident saw the patient, and reported to EM physician or residents in a related department. EM physician or related residents then, reported to staffs in a related department, who finally decided treatment plan. In this process, treatment plan was delayed. In contrast, when trauma team see the trauma patient, decision of treatment plan should be done rapidly within golden hour.