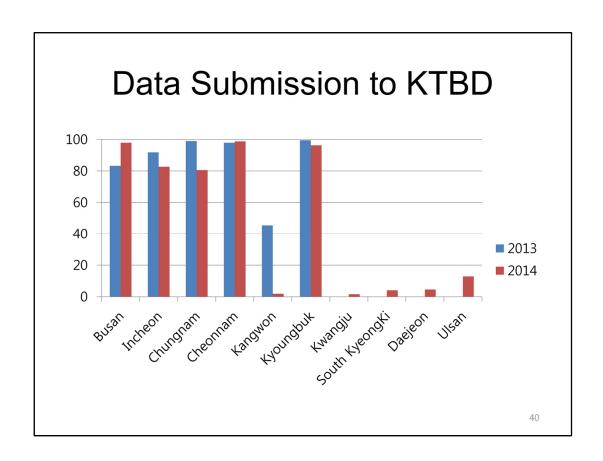

### Korean Trauma Data Bank (KTDB)

- Developed by National EMS & Korean Society of Traumatology
- An opening day: 2013. 4. 1
- Data submitting trauma centers
  - 10 designated regional trauma centers
    - → expand to all trauma centers until 2017

37

#37. 1st version of Korean Trauma Data Bank was developed by National Emergency Medical Center and the Korean Society of Traumatology, and completed on the end of Feb. 2013. At present 10 regional trauma centers are submitting data to KTDB, and all trauma centers will submitting data until 2017.