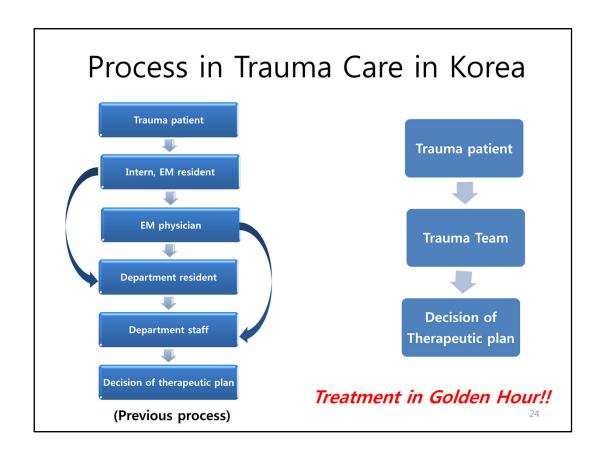

### Facilities in Dankook University Hospital

#22

#24.

#26. Previously, when trauma pts was brought to hospital, initially intern or EM resident saw the patient, and reported to EM physician or residents in a related department. EM physician or related residents then, reported to staffs in a related department, who finally decided treatment plan. In this process, treatment plan was delayed. In contrast, when trauma team see the trauma patient, decision of treatment plan should be done rapidly within golden hour.